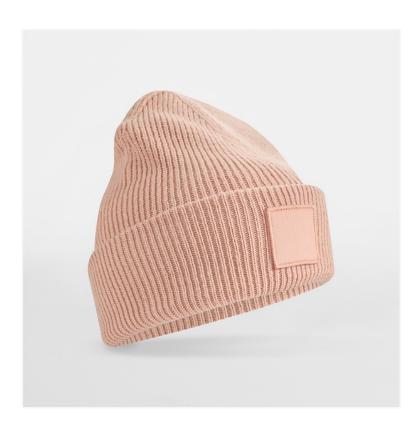

## **DEEP CUFFED TONAL PATCH BEANIE**B336R

## **OVERVIEW**

100% Recycled Polyester
Contains 100% GRS certified
recycled polyester, certified by
Control Union CU811033
Ribbed knit
Double layer knit
Engineered crown for maximum
comfort
Tonal cotton twill patch for
decoration
Wide cuffed design for optimal
decoration
TearAway label for ease of
rebranding