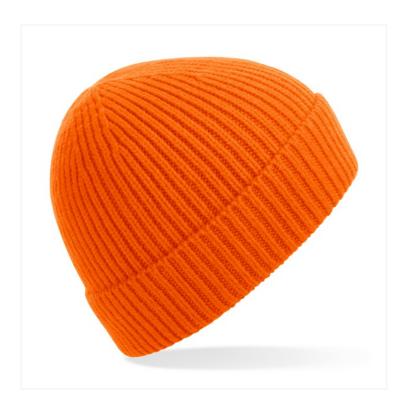

## **ENGINEERED KNIT RIBBED BEANIE** B380

## **OVERVIEW**

97% Acrylic/2% Polyester/1%
Elastane
Ribbed knit
Single layer knit
Engineered crown for maximum
comfort
Cuffed design for optimal
decoration
TearAway label for ease of
rebranding