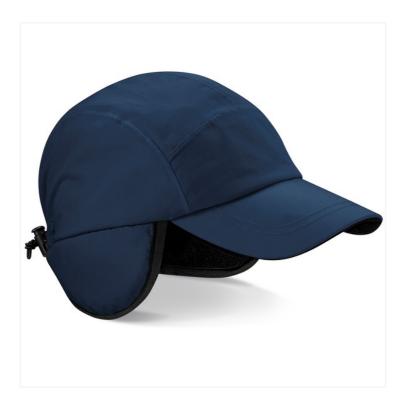

## MOUNTAIN CAP B355

## **OVERVIEW**

100% Nylon Taslon outer
100% Polyester Suprafleece® lining
Waterproof and breathable fabric
5 panel design
Pre-curved peak
Taped seams
Optional fold down earflaps
Elasticated cord size adjuster with
toggle
One size fits most
TearAway label for ease of
rebranding