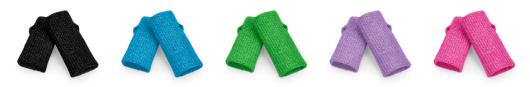

## **AVAILABLE COLOURS**

Black

Bright Blue

Bright Green

Bright Lavender

**Bright Pink** 

Source: https://beechfieldbrands.com/products/b397r-colour-pop-hand-warmers