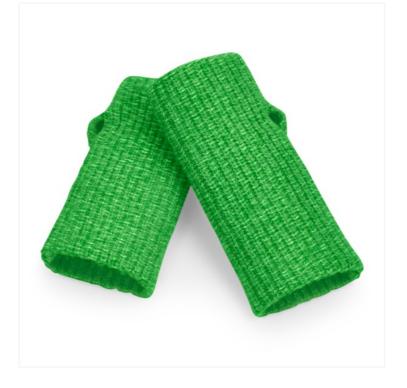

## **COLOUR POP HAND WARMERS** B397R

## **OVERVIEW**

Contains 100% GRS certified recycled polyester, certified by Control Union CU811033 Contains at least 50% Recycled Polyester One piece knit Luxury soft-touch yarn