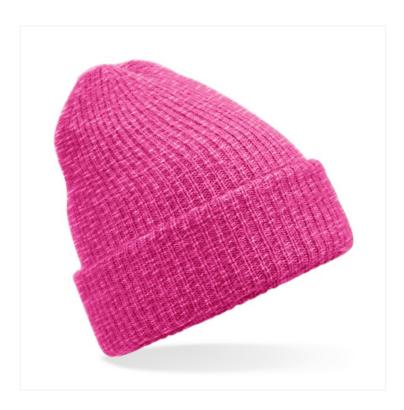

## **COLOUR POP BEANIE** B396R

## **OVERVIEW**

67% Recycled Polyester/21%
Nylon/10% Acrylic/2% Elastane
Contains 100% GRS certified
recycled polyester, certified by
Control Union CU811033
Contains at least 50% Recycled
Polyester
Luxury soft-touch yarn
Double layer knit
Engineered crown for maximum
comfort
Cuffed design for optimal
decoration
TearAway label for ease of
rebranding