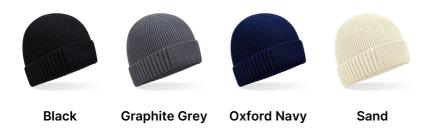

## **AVAILABLE COLOURS**

Source: https://beechfieldbrands.com/products/b438n-organic-cotton-engineered-patch-beanie