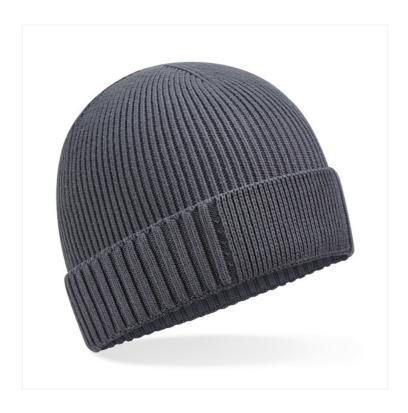

## **ORGANIC COTTON ENGINEERED PATCH BEANIE** B438N

## **OVERVIEW**

Contains 100% OCS certified organically grown cotton, certified by Control Union CU811033
Lightweight breathable fabric
Single layer knit
Engineered patch for ease of decoration
Engineered crown for maximum comfort
Cuffed design for optimal decoration
TearAway label for ease of rebranding