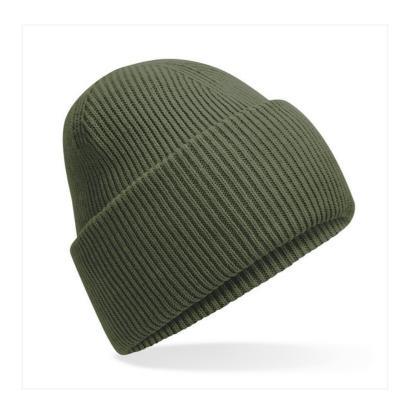

## **CLASSIC ENGINEERED DEEP CUFFED BEANIE**B385R

## **OVERVIEW**

Contains 100% GRS certified recycled polyester, certified by Control Union CU811033 Ribbed knit
Double layer knit
Engineered crown for maximum comfort
Wide cuffed design for optimal decoration