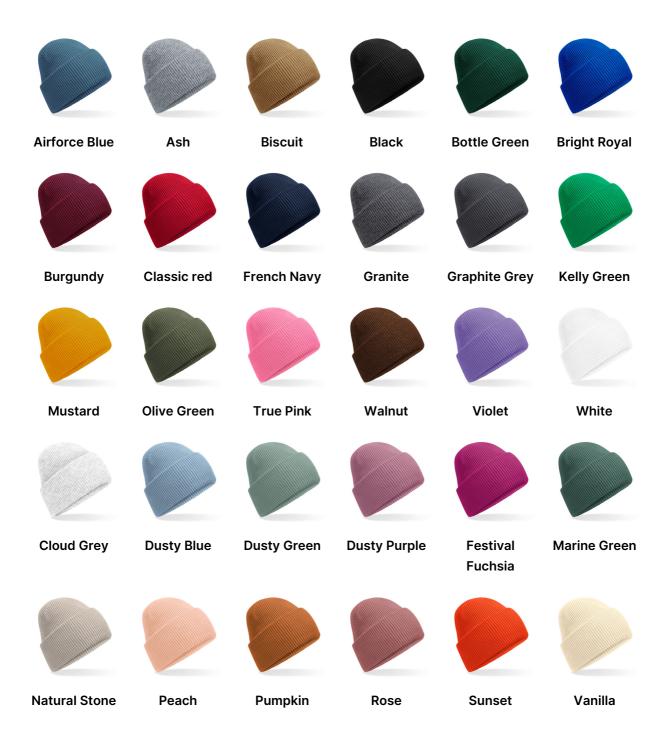

## **AVAILABLE COLOURS**

Source: https://beechfieldbrands.com/products/b385r-classic-engineered-deep-cuffed-beanie