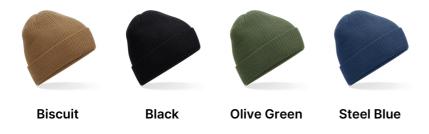

## **AVAILABLE COLOURS**

Source: https://beechfieldbrands.com/products/b376r-polylanar-ribbed-beanie