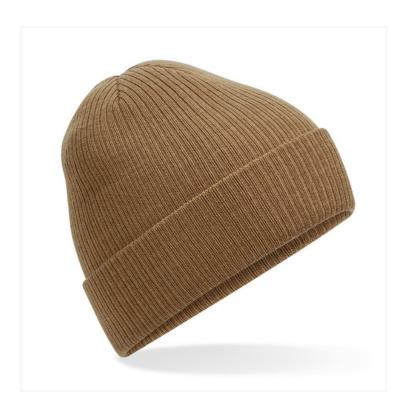

## **POLYLANA® RIBBED BEANIE** B376R

## **OVERVIEW**

100% Polylana®
Polylana® is a yarn made from a mixture of virgin and recycled polyester
Ribbed knit
Double layer knit
Cuffed design for optimal decoration
TearAway label for ease of rebranding