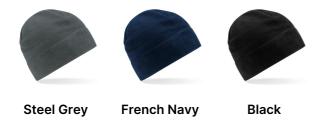

## **AVAILABLE COLOURS**

 $\textbf{Source:} \ https://beech field brands.com/products/b244r-recycled-fleece-pull-beanie$