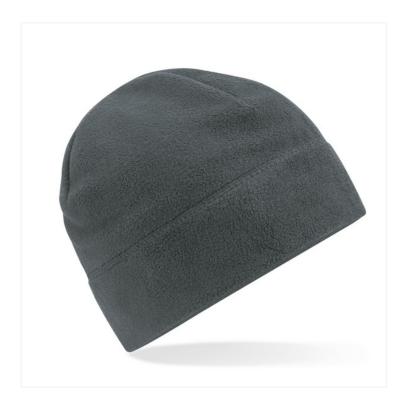

## **RECYCLED FLEECE PULL-ON BEANIE** B244R

## **OVERVIEW**

100% Recycled Polyester
Contains 100% GRS certified
recycled polyester, certified by
Control Union CU811033
Recycled Polyester made from
100% rPET, equivalent to approx.
1.5 post-consumer bottles
Ultra thermal fabric - warmth
without weight
Anti-pill finish
Pull-on style
Flatlocked seams for next-to-skin
comfort
TearAway label for ease of
rebranding