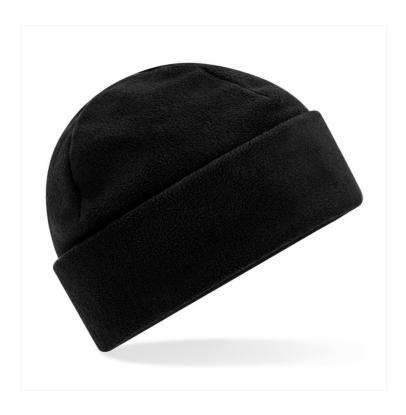

## **RECYCLED FLEECE CUFFED BEANIE** B243R

## **OVERVIEW**

100% Recycled Polyester
Contains 100% GRS certified
recycled polyester, certified by
Control Union CU811033
Recycled Polyester made from
100% rPET, equivalent to approx.
1.5 post-consumer bottles
Ultra thermal fabric - warmth
without weight
Anti-pill finish
Cuffed design for optimal
decoration
TearAway label for ease of
rebranding