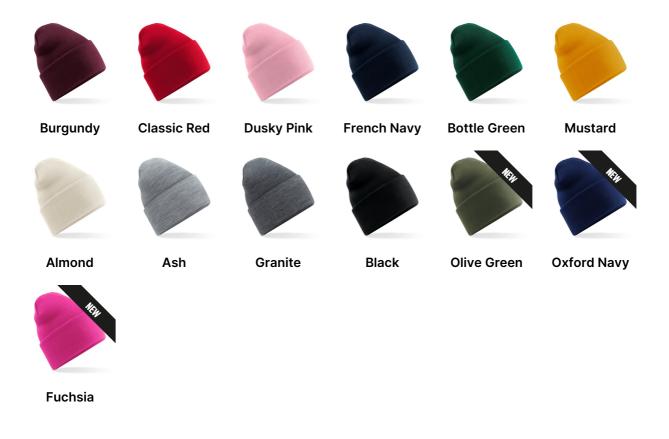

## **AVAILABLE COLOURS**

Source: https://beechfieldbrands.com/products/b40r-original-deep-cuffed-beanie