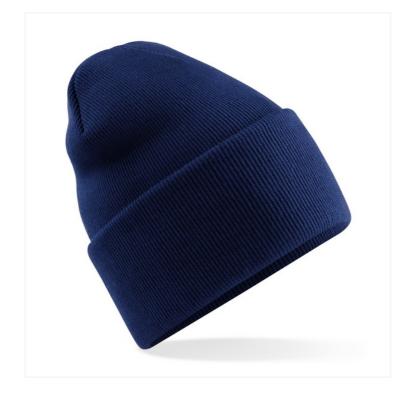

## **ORIGINAL DEEP CUFFED BEANIE** B40R

## **OVERVIEW**

50% Recycled polyester/50% Acrylic Ash and Granite - 51% Recycled polyester/49% Acrylic Contains 100% GRS certified recycled polyester, certified by Control Union CU811033 Contains at least 50% Recycled Polyester Recycled Polyester made from 100% rPET, equivalent to approx. 1.5 post-consumer bottles Double layer knit Wide cuffed design for optimal decoration TearAway label for ease of rebranding