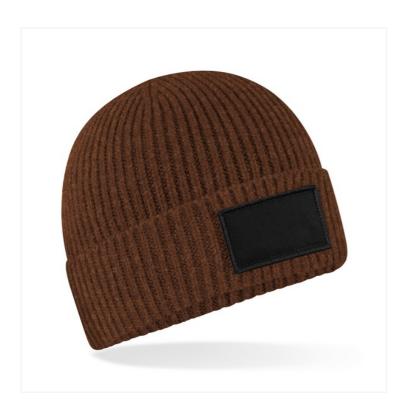

## **FASHION PATCH BEANIE** B442R

## **OVERVIEW**

52% Polyester/47% Acrylic/1% Elastane Contains at least 50% Recycled Polyester Recycled Polyester made from 100% rPET, equivalent to approx. 1.5 post-consumer bottles Ribbed knit Single layer knit Engineered crown for maximum comfort Cotton twill patch for decoration Cuffed design for optimal decoration TearAway label for ease of rebranding