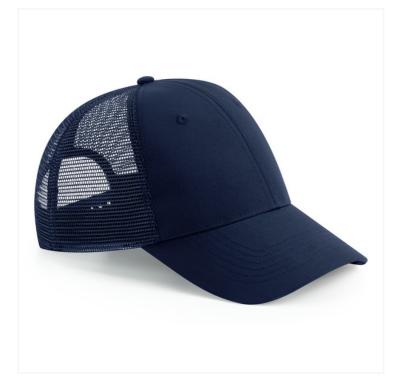

## RECYCLED URBANWEAR 6 PANEL SNAPBACK TRUCKER B75R

## **OVERVIEW**

100% Recycled Polyester 100% Recycled Polyester Mesh Rear Panels Contains 100% GRS certified recycled polyester, certified by Control Union CU811033 **Recycled Polyester made from** 100% rPET, equivalent to approx. 1.5 post-consumer bottles 6 panel design Structured front panels Pre-curved peak Snapback size adjuster TearAway label for ease of rebranding One size fits most