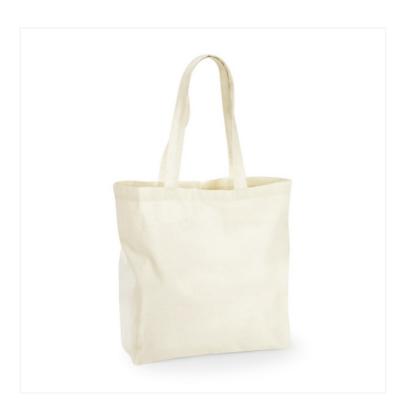

## **OVERVIEW**

100% Recycled Cotton - 170gsm (5oz/yd²)

Made from 100% pre-consumer recycled cotton

Contains 100% GRS certified recycled cotton, certified by Control Union CU811033

Large capacity

Can be carried by hand or over the shoulder

| Approx Product Weight ( g )                | 110            |
|--------------------------------------------|----------------|
| Dimensions ( cm ) - width x height x depth | 35 x 39 x 13.5 |
| Capacity ( litres )                        | 18             |
| Handle length ( cm )                       | 58             |
| Maximum Embroidery ( cm tubular hoop ) **  | 22             |
| Maximum Print Area ( cm ) **               | 33 x 34        |