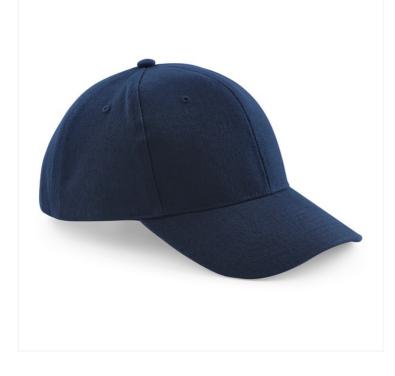

## **PRO-STYLE HEAVY BRUSHED COTTON CAP** B65

## **OVERVIEW**

100% Heavy Brushed Cotton Drill 6 panel design Pre-curved peak Stitched ventilation eyelets Self-fabric strap with tri-glide buckle