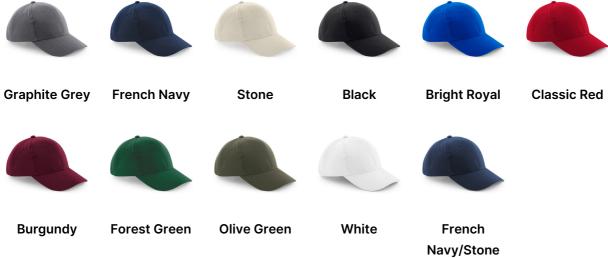

## **AVAILABLE COLOURS**

 ${\small Source: https://beechfieldbrands.com/products/b65-pro-style-heavy-brushed-cotton-cap}$