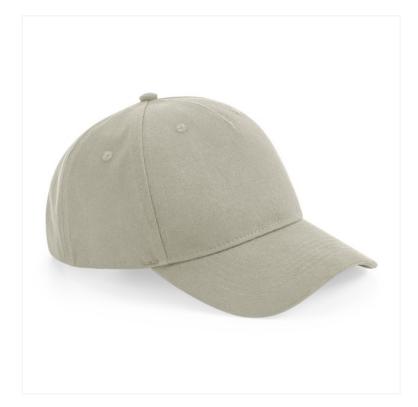

## EARTHAWARE® ORGANIC COTTON 5 PANEL CAP B62N

## **OVERVIEW**

100% Organic Cotton Twill 5 panel design Structured front panels Pre-curved peak Stitched ventilation eyelets Self-fabric strap with tri-glide buckle TearAway label for ease of rebranding One size fits most