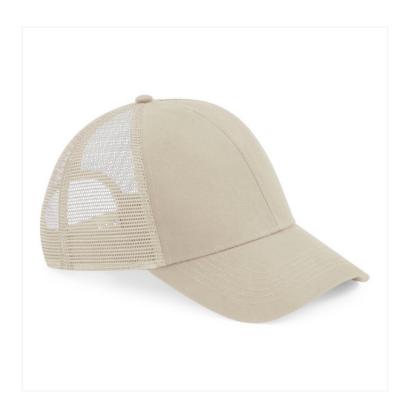

## EARTHAWARE® ORGANIC COTTON CANVAS TRUCKER B60N

## **OVERVIEW**

100% Organic Cotton Front Panel and Peak
100% Polyester Mesh Rear Panels
Contains 100% OCS certified
organically grown cotton, certified by Control Union CU811033
6 panel design
Structured front panels
Pre-curved peak
Snapback size adjuster
TearAway label for ease of rebranding