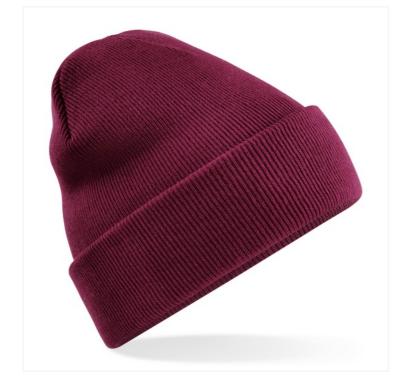

## **RECYCLED ORIGINAL CUFFED BEANIE** B45R

## **OVERVIEW**

100% Recycled Polyester Contains 100% GRS certified recycled polyester, certified by Control Union CU811033 Recycled Polyester made from 100% rPET, equivalent to approx. 2.5 post-consumer bottles Double layer knit Cuffed design for optimal decoration TearAway label for ease of rebranding