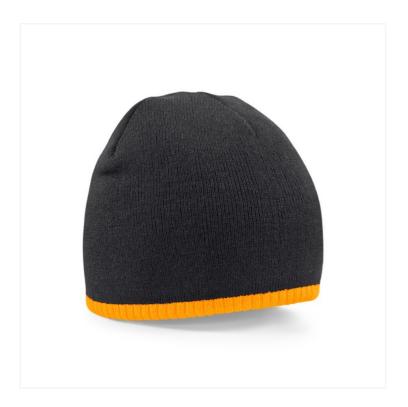

## **TWO-TONE PULL-ON BEANIE** B44c

## **OVERVIEW**

100% Soft-Touch Acrylic Double layer knit

## **AVAILABLE COLOURS**

Graphite Grey/Black

Black/Fluoresc Orange

Black/Stone

French Navy/Stone

Black/Fluoresc Yellow

Source: https://beechfieldbrands.com/products/b44c-two-tone-pull-beanie