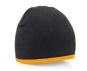

## **TWO-TONE PULL-ON BEANIE** B44c

## **OVERVIEW**

100% Soft-Touch Acrylic Double layer knit

## **AVAILABLE COLOURS**

Graphite Grey/Black

Black/Fluoresc Orange

Black/Stone

French Navy/Stone

Black/Fluoresc Yellow

Source: https://beechfieldbrands.com/products/b44c-two-tone-pull-beanie