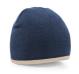

## **AVAILABLE COLOURS**

Graphite Grey/Black

Black/Fluoresc Orange

Black/Stone

French Navy/Stone

Black/Fluoresc Yellow

Source: https://beechfieldbrands.com/products/b44c-two-tone-pull-beanie