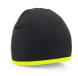

## **AVAILABLE COLOURS**

Graphite Grey/Black

Black/Fluoresc Orange

Black/Stone

French Navy/Stone

Black/Fluoresc Yellow

Source: https://beechfieldbrands.com/products/b44c-two-tone-pull-beanie