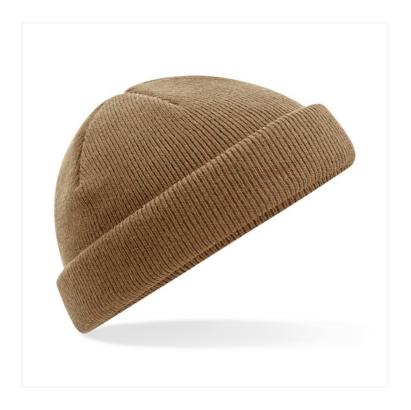

## **RECYCLED MINI FISHERMAN BEANIE** B43R

## **OVERVIEW**

100% Recycled Polyester
Contains 100% GRS certified
recycled polyester, certified by
Control Union CU811033
Recycled Polyester made from
100% rPET, equivalent to approx.
2.5 post-consumer bottles
Double layer knit
Shallow crown
Double turn-up cuff design
TearAway label for ease of
rebranding