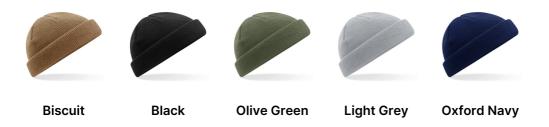

## **AVAILABLE COLOURS**

 $\textbf{Source:} \ https://beech field brands.com/products/b43r-recycled-mini-fisher man-beanie$