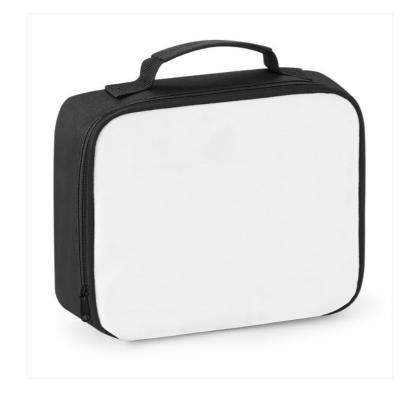

## **SUBLIMATION LUNCH COOLER BAG** BG960

## **OVERVIEW**

Microfibre/600D Polyester PEVA lining - BPA Free Fully insulated Zippered main compartment Internal identification label Wipe clean interior Removable insulation panel for easy decoration access HD sublimation image surface Press-optimised decoration panel TearAway label for ease of rebranding