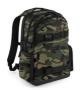

## **AVAILABLE COLOURS**

Black

Jungle Camo

Source: https://beechfieldbrands.com/products/bg853-old-school-boardpack