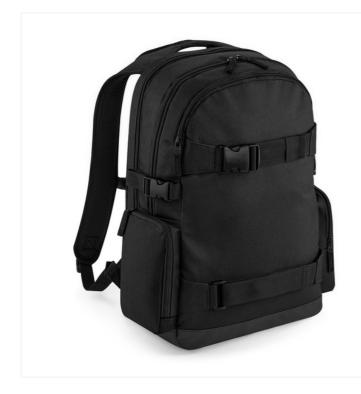

## **OVERVIEW**

600D Polyester Laptop compatible up to 17" External access padded laptop compartment Zippered front pocket Zippered side pockets Internal organiser section Padded back panel Compression straps Padded adjustable shoulder straps Grab handle Skateboard carry straps TearAway label for ease of rebranding