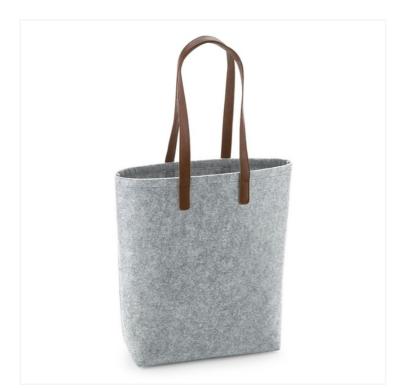

# **PREMIUM FELT TOTE** BG738

#### **OVERVIEW**

100% Polyester Felt
Can be carried by hand or over the shoulder
Full grain leather-look PU straps
TearAway label for ease of rebranding

## **AVAILABLE COLOURS**

Grey Melange/Tan

Charcoal Melange/Black

 $\textbf{Source:} \ https://beech field brands.com/products/bg738-premium-felt-tote$