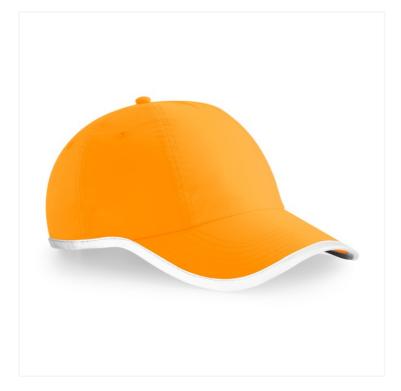

## ENHANCED-VIZ CAP B35

## **OVERVIEW**

100% Nylon with PU coating Seamless, centralised front panel Pre-curved peak Stitched ventilation eyelets Enhanced visibility reflective accents Full Cotton lining Rip-Strip<sup>™</sup> size adjuster TearAway label for ease of rebranding