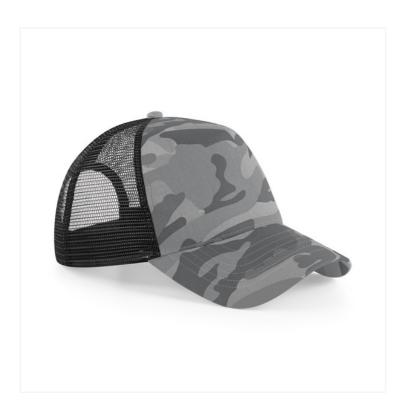

## **CAMO SNAPBACK TRUCKER** B694

## **OVERVIEW**

100% Cotton Front Panel and Peak 100% Polyester Mesh Rear Panels Camouflage detailing 5 panel design Pre-curved peak Retro style snapback size adjuster TearAway label for ease of rebranding

## **AVAILABLE COLOURS**

Midnight Camo

Jungle Camo

**Arctic Camo** 

Source: https://beechfieldbrands.com/products/b694-camo-snapback-trucker