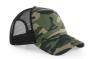

## **OVERVIEW**

100% Cotton Front Panel and Peak 100% Polyester Mesh Rear Panels Camouflage detailing 5 panel design Pre-curved peak Retro style snapback size adjuster TearAway label for ease of rebranding

## **AVAILABLE COLOURS**

Midnight Camo

Jungle Camo

**Arctic Camo** 

Source: https://beechfieldbrands.com/products/b694-camo-snapback-trucker