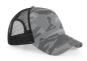

## **OVERVIEW**

100% Cotton Front Panel and Peak 100% Polyester Mesh Rear Panels Camouflage detailing 5 panel design Pre-curved peak Retro style snapback size adjuster TearAway label for ease of rebranding

## **AVAILABLE COLOURS**

Midnight Camo

Jungle Camo

**Arctic Camo** 

Source: https://beechfieldbrands.com/products/b694-camo-snapback-trucker