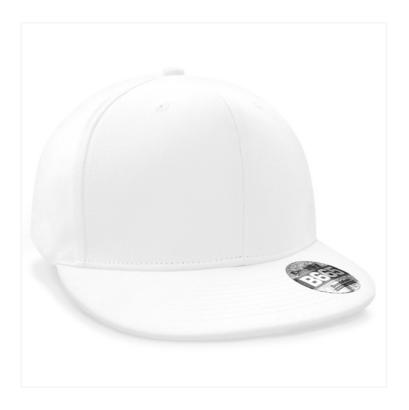

## **PRO-STRETCH FLAT PEAK CAP** B665

## **OVERVIEW**

98% Cotton/2% Elastane
6 panel design
Flat peak
Stitched ventilation eyelets
Authentic peak sticker
Elasticated crown - One size fits
most
TearAway label for ease of
rebranding