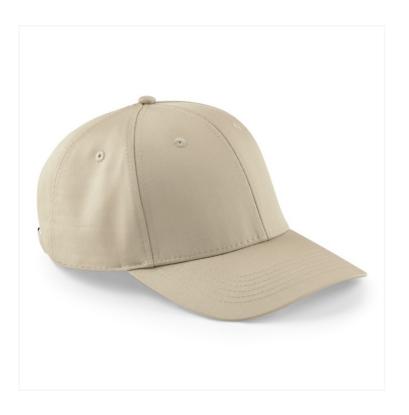

## **URBANWEAR 6 PANEL CAP** B651

## **OVERVIEW**

85% Polyester/15% Cotton
6 panel design
Structured front panels
Semi-curved peak
Stitched ventilation eyelets
Self-fabric size adjuster with silver
effect buckle
TearAway label for ease of
rebranding