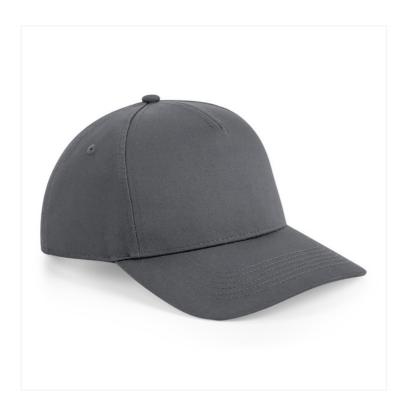

## **OVERVIEW**

80% Polyester/20% Cotton 5 panel design Structured front panels Semi-curved peak Stitched ventilation eyelets Snapback size adjuster TearAway label for ease of rebranding