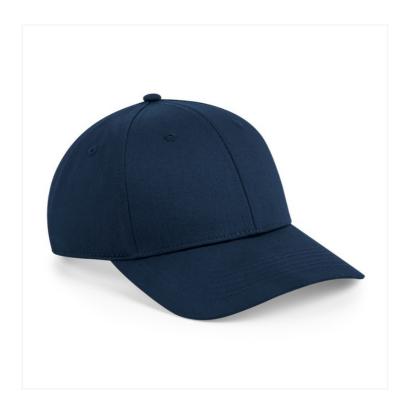

## URBANWEAR 6 PANEL SNAPBACK B648

## **OVERVIEW**

80% Polyester/20% Cotton 6 panel design Structured front panels Semi-curved peak Stitched ventilation eyelets Snapback size adjuster TearAway label for ease of rebranding