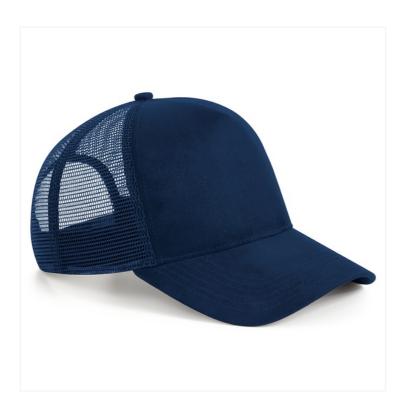

## **SUEDE SNAPBACK TRUCKER** B643

## **OVERVIEW**

100% Polyester Suede
100% Polyester Mesh Rear Panels
5 panel design
Structured front panel
Pre-curved peak
Snapback size adjuster
TearAway label for ease of
rebranding