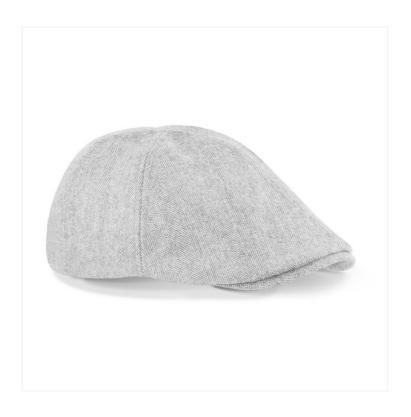

## IVY CAP B622

## **OVERVIEW**

44% Wool/42% Polyester/11%
Viscose/3% Nylon
Unisex styling
Stitched-down peak
Fully lined
Self-fabric size adjuster with silver
effect buckle
Adjustable - One size fits most
TearAway label for ease of
rebranding

## **AVAILABLE COLOURS**

**Light Grey** 

Grey

 $\textbf{Source:} \ https://beech field brands.com/products/b622-ivy-cap$