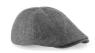

## IVY CAP B622

## **OVERVIEW**

44% Wool/42% Polyester/11%
Viscose/3% Nylon
Unisex styling
Stitched-down peak
Fully lined
Self-fabric size adjuster with silver
effect buckle
Adjustable - One size fits most
TearAway label for ease of
rebranding