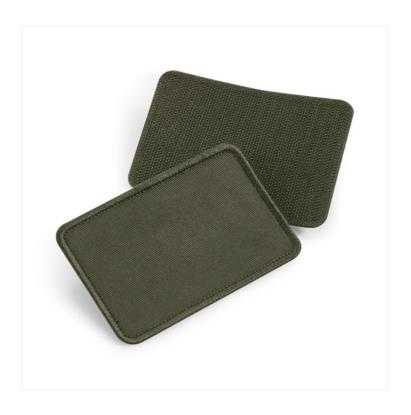

## **OVERVIEW**

100% Cotton Twill
Full Rip-Strip™ reverse for any
secure attachment
Compatible with all Beechfield®
removable patch styles
Designed for decoration

| Approx Product Weight ( g ) | 6        |
|-----------------------------|----------|
| Dimensions                  | 10 x 6.5 |
| Maximum Print Area **       | 9 x 5.5  |
| Fabric Weight (gsm)         | 255      |
| Fabric Weight (gsm)         | 185      |