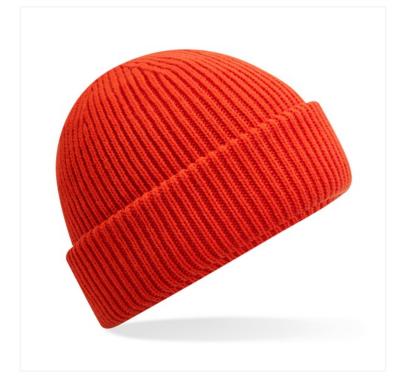

## **OVERVIEW**

50% Polyester/50% Acrylic 100% Cotton Jersey Lining Contains at least 50% Recycled Polyester Recycled Polyester made from 100% rPET, equivalent to approx. 1.5 post-consumer bottles **Ribbed knit** Engineered crown for maximum comfort Cotton jersey lining for comfort and breathability Cuffed design for optimal decoration TearAway label for ease of rebranding