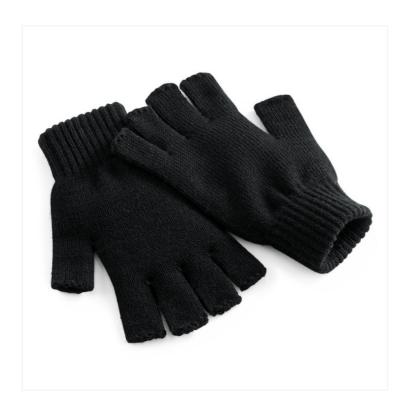

## **FINGERLESS GLOVES** B491

## **OVERVIEW**

\*Charcoal - 50% Polyester/49%
Acrylic/1% Elastane
\*Black - 88% Acrylic/11%
Polyester/1% Elastane
One piece knit
Ribbed cuff
Available in two sizes - S/M and
L/XL