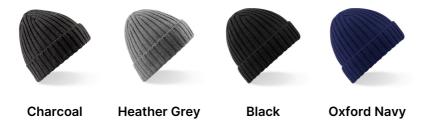

## **AVAILABLE COLOURS**

 $\textbf{Source:} \ https://beech field brands.com/products/b465-chunky-ribbed-beanie}$