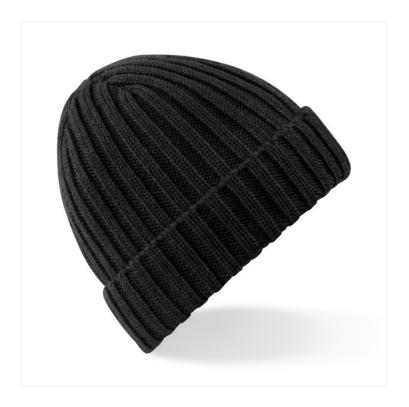

## **CHUNKY RIBBED BEANIE** B465

## **OVERVIEW**

100% Soft-Touch Acrylic Heavy ribbed knit Cuffed design for optimal decoration TearAway label for ease of rebranding