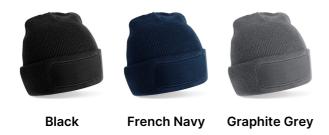

## **AVAILABLE COLOURS**

 $\textbf{Source:} \ https://beech field brands.com/products/b445r-recycled-original-patch-beanieg$