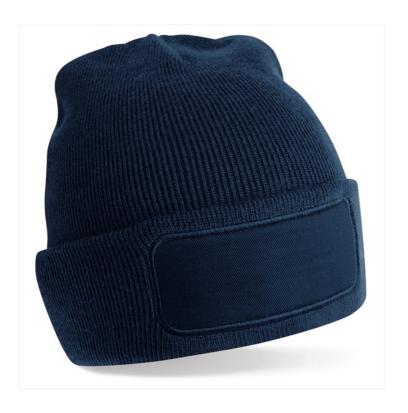

## **RECYCLED ORIGINAL PATCH BEANIE** B445R

## **OVERVIEW**

100% Recycled Polyester
Contains 100% GRS certified
recycled polyester, certified by
Control Union CU811033
Recycled Polyester made from
100% rPET, equivalent to approx.
2.5 post-consumer bottles
Double layer knit
Cotton twill patch for decoration
TearAway label for ease of
rebranding